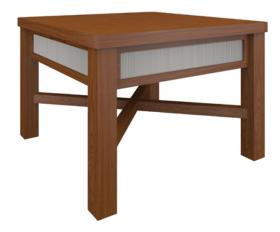

# Varenna Occasional Tables

The Varenna occasional table collection achieves a fresh take on design and creates visual interest. This intriguing collection, with distinctive crisscrossed under frame, includes a coffee, end and console table. Choose from Kwalu Fusion or decorative silver or bronze reeded apron options. We guarantee the versatile Varenna will infuse any room with enduring style.

Model: VRTBLA1 27W 27D 24H