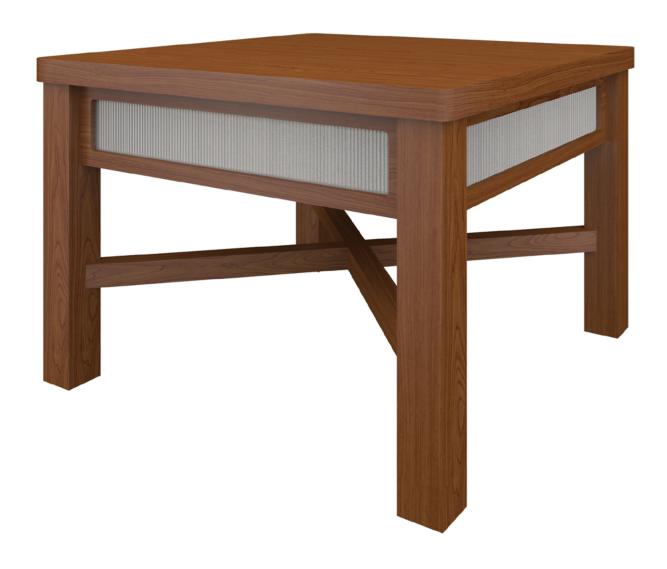

# Varenna Occasional Tables

The Varenna occasional table collection achieves a fresh take on design and creates visual interest. This intriguing collection, with distinctive crisscrossed under frame, includes a coffee, end and console table. Choose from Kwalu Fusion or decorative silver or bronze reeded apron options. We guarantee the versatile Varenna will infuse any room with enduring style.

Model: VRTBLA1 27W 27D 24H

#### **Durable Finish**

Kwalu's proprietary finish doesn't have any of the drawbacks of wood. The finish is moisture impervious, easy to clean and maintenance-free.

**Optional Apron Finish** 

Choose from 3 optional apron finishes – Kwalu Fusion, silver reeded or bronze reeded.